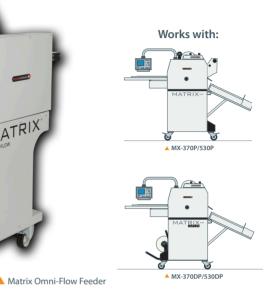

## MATRIX OMNI-FLOW

Matrix® Omni-Flow is a fully automated deep pile feeder, that is quick & easy to install, set-up and operate.

## Design

The Matrix Omni-Flow Deep Pile Feeder is a modular system that is designed to be simple to install, set-up and operate. The Feeder can be fitted to all Matrix Pneumatic & Duplex models.

Up to a 180mm/7-inch pile of printed media can be loaded at a time. That's 700 sheets of 250qsm/170lbs paper with quick and easy re-loading. The Matrix Omni-Flow can also feed in long sheet prints, up to 1050mm/41" in length.

Ideal for both the Digital and Commercial markets for short-to-medium run lamination and foiling of business cards, menus, book covers, greetings cards and bespoke prints.

| Specifications                                          | Omni-Flow 370 (SRA3)                    | Omni-Flow 460 (SRA2)     |
|---------------------------------------------------------|-----------------------------------------|--------------------------|
| Max. Mechanical Speed (m/ft/min)                        | Up to 20m/66'*                          | Up to 20m/66'*           |
| Max. Paper Stack Height (mm/inches)                     | 180mm/7"                                | 180mm/7"                 |
| Paper Thickness (gsm/lbs)                               | 135-500/91-340                          | 135-500/91-340           |
| Maximum Sheet Width (mm/inches)                         | 375mm/15″                               | 460mm/18"                |
| Minimum Sheet Width (mm/inches)                         | 105mm/4"                                | 105mm/4"                 |
| Maximum Sheet Length (mm/inches)                        | 660mm/26-inches                         | 660mm/26"                |
| Maximum Sheet Length (mm/inches) (with table extension) | 1050mm/41"                              | 1050mm/41"               |
| Compatibility                                           | MX-370P / MX-370DP / MX-530P / MX-530DP | MX-530P/MX530DP          |
| Overall Dimensions WxDxH (mm/inches)                    | 820x603x1870mm/32x24x74"                | 820x710x1870mm/32x28x74" |
| Weight (kg/lbs)                                         | 81/180                                  | 91/201                   |
| Power                                                   | 110v 60Hz)                              | 110v 60Hz)               |
| Control Panel                                           | Full colour touch-screen                | Full colour touch-screen |
| Warranty**                                              | 1 year                                  | 1 year                   |